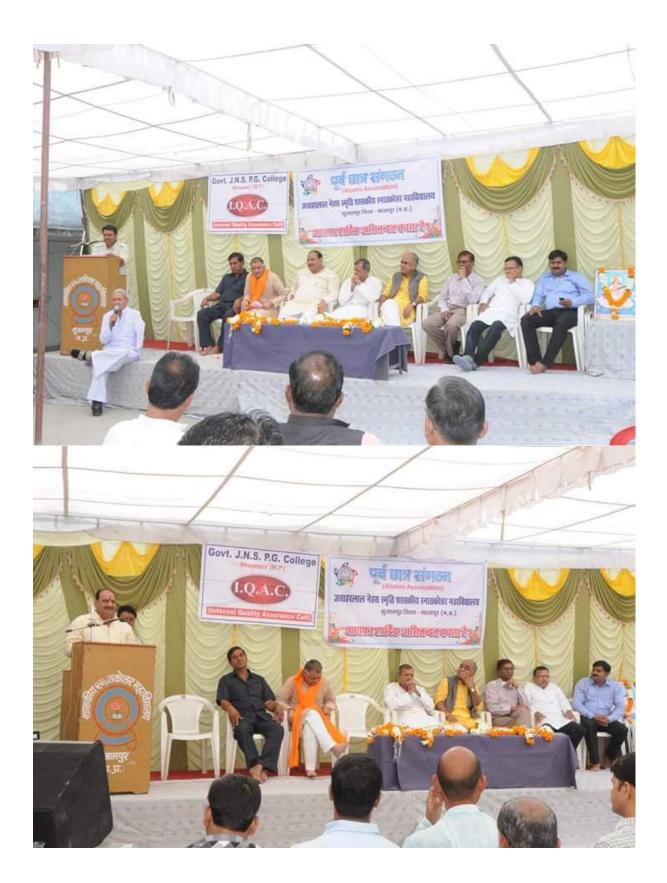

oology) at a cost of Rs.27.68 lakhs, and the remaining portion of the Boundary wall costing 13.63 lakhs. Apart from these projects, your had also successfully liaisoned with the District Planning Board and could get sanctioned an amount of Rs.48.37 lakh for various infrastructural projects such as classrooms, porch, paver blocks, and toilet blocks.

On behalf of the the college I express my heart-felt gratitude for your sincere efforts to bring these projects as the Janbhagidari Chairperson, as also as an alumnus of this institution.

ein<sup>o</sup>

Dr. Kusum Jajoo

Principal Jawaharlal Nehru Smirti Government Post Graduate College,



ACCREDITED Grade 'B' by NAAC

Email: hegjnscshushg@mp.gov.in Website: https://jnspgcollegeshujalpur.org/ Phone No. 07360-244358

17 h

ALUMNI MEET