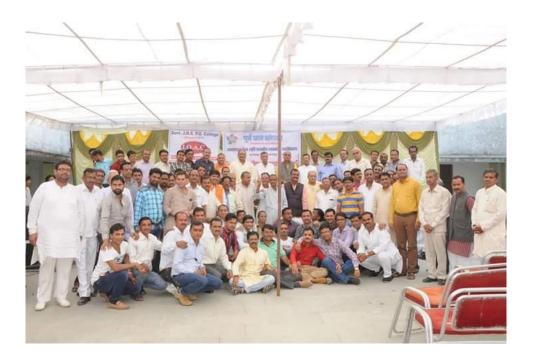

and Zoology) at a cost of Rs.27.68 lakhs, and the remaining portion of the Boundary wall costing 13.63 lakhs. Apart from these projects, your had also successfully liaisoned with the District Planning Board and could get sanctioned an amount of Rs.48.37 lakh for various infrastructural projects such as classrooms, porch, paver blocks, and toilet blocks.

On behalf of the the college I express my heart-felt gratitude for your sincere efforts to bring these projects as the Janbhagidari Chairperson, as also as an alumnus of this institution.

ein<sup>o</sup>

Dr. Kusum Jajoo

Principal Jawaharlal Nehru Smirti Government Post Graduate College,



ACCREDITED Grade 'B' by NAAC

Email: hegjnscshushg@mp.gov.in Website: https://jnspgcollegeshujalpur.org/ Phone No. 07360-244358

17 h

ALUMNI MEET