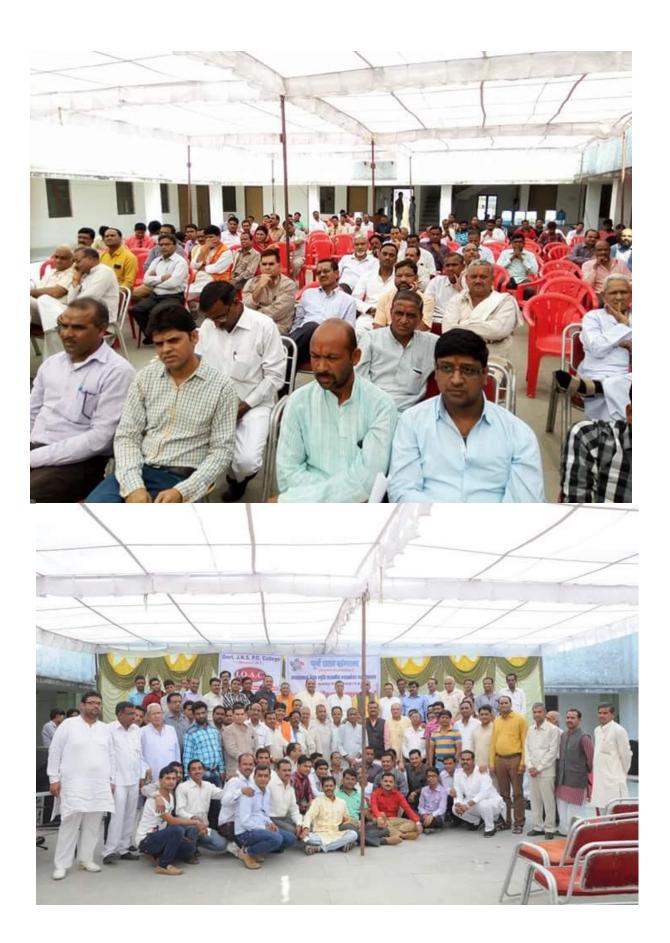

Zoology) at a cost of Rs.27.68 lakhs, and the remaining portion of the Boundary wall costing 13.63 lakhs. Apart from these projects, your had also successfully liaisoned with the District Planning Board and could get sanctioned an amount of Rs.48.37 lakh for various infrastructural projects such as classrooms, porch, paver blocks, and toilet blocks.

On behalf of the the college I express my heart-felt gratitude for your sincere efforts to bring these projects as the Janbhagidari Chairperson, as also as an alumnus of this institution.

ein<sup>o</sup>

Dr. Kusum Jajoo

Principal Jawaharlal Nehru Smirti Government Post Graduate College,



ACCREDITED Grade 'B' by NAAC

Email: hegjnscshushg@mp.gov.in Website: https://jnspgcollegeshujalpur.org/ Phone No. 07360-244358

17 h

ALUMNI MEET