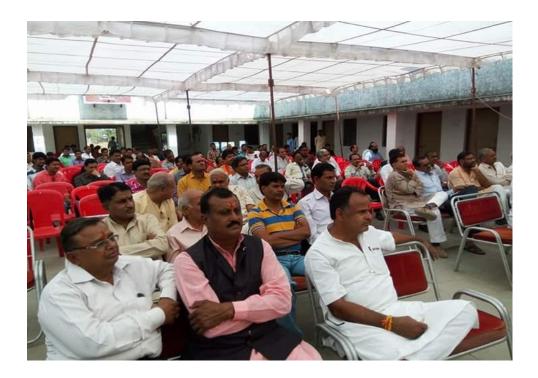

nd Zoology) at a cost of Rs.27.68 lakhs, and the remaining portion of the Boundary wall costing 13.63 lakhs. Apart from these projects, your had also successfully liaisoned with the District Planning Board and could get sanctioned an amount of Rs.48.37 lakh for various infrastructural projects such as classrooms, porch, paver blocks, and toilet blocks.

On behalf of the the college I express my heart-felt gratitude for your sincere efforts to bring these projects as the Janbhagidari Chairperson, as also as an alumnus of this institution.

ein<sup>o</sup>

Dr. Kusum Jajoo

Principal Jawaharlal Nehru Smirti Government Post Graduate College,



ACCREDITED Grade 'B' by NAAC

Email: hegjnscshushg@mp.gov.in Website: https://jnspgcollegeshujalpur.org/ Phone No. 07360-244358

17 h

ALUMNI MEET